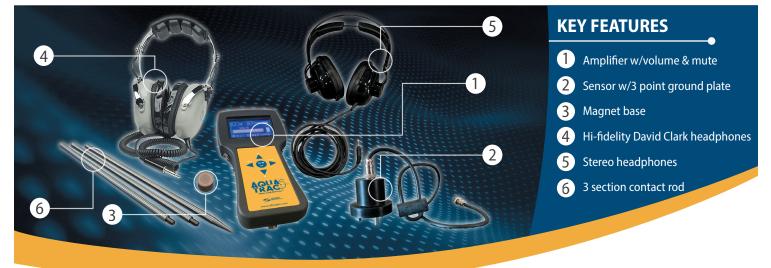

## **FEATURES**

- ▶ Hand held device with simple operation and high performance.
- Designed for all of the water leak detection applications, including  $\triangleright$ leak surveys and leak pinpointing. Use the 3-point ground plate for pinpointing on streets and concrete slabs. Use the magnet base or the contact rod for leak surveys at hydrants, valves, or meters.
- ▷ Extremely compact and lightweight. The AquaTrac<sup>™</sup> water leak detector is the perfect solution for plumbers and contractors due to its simplicity of operation that meets or exceeds other leak detectors, lasting twice as much. And offering a high quality and affordable option.
- 3 Frequency filters (low, medium and high) and customizable ⊳ frequencies available through the unit's menu, to find the right fit for your detection process.
- ▷ ABS custom carrying case. IP68 Certified and shock proof included.

#### AMPLIFIER

- ▷ Frequency Range:
- ▷ Amplification:
- ▷ Power:
- ▷ Battery Life:
- ▷ Operating Temperature:
- ▷ Filters:

#### **HEADPHONES**

| ▷ Plumbers Model:       | Stereo - 20 ohms                   |
|-------------------------|------------------------------------|
| ▷ Municipalities Model: | David Clark hi-fidelity headphones |

### **ABS CARRYING CASE**

▷ Weight (full):

⊳ Size:

15 lbs (6.8 Kg) 20" x 17" x 8"

0 Hz to 3000 Hz

Internal Li-Ion Rechargeable Battery

3 pre-set filters, custom adjustments

Rechargeable Li-Ion battery.