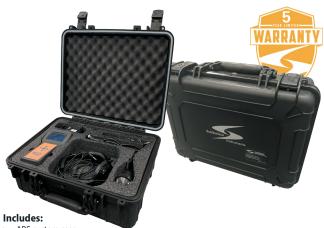

## **FEATURES**

- ▶ Hand held device with simple operation and high performance.
- Designed for all of the water leak detection applications, including  $\triangleright$ leak surveys and leak pinpointing. Use the 3-point ground plate for pinpointing on streets and concrete slabs. Use the magnet base or the contact rod for leak surveys at hydrants, valves, or meters.
- ▷ Extremely compact and lightweight. The AquaTrac<sup>™</sup> water leak detector is the perfect solution for plumbers and contractors due to its simplicity of operation that meets or exceeds other leak detectors, lasting twice as much. And offering a high quality and affordable option.
- 3 Frequency filters (low, medium and high) and customizable ⊳ frequencies available through the unit's menu, to find the right fit for your detection process.
- ▷ ABS custom carrying case. IP68 Certified and shock proof included.

### **ABS CARRYING CASE**

▷ Weight (full):

⊳ Size:

15 lbs (6.8 Kg) 20" x 17" x 8"

0 Hz to 3000 Hz

Internal Li-Ion Rechargeable Battery

3 pre-set filters, custom adjustments

Rechargeable Li-Ion battery.