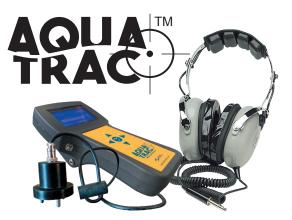

## **FEATURES**

- ▶ Hand held device with simple operation and high performance.
- Designed for all of the water leak detection applications, including  $\triangleright$ leak surveys and leak pinpointing. Use the 3-point ground plate for pinpointing on streets and concrete slabs. Use the magnet base or the contact rod for leak surveys at hydrants, valves, or meters.
- ▷ Extremely compact and lightweight. The AquaTrac<sup>™</sup> water leak detector is the perfect solution for plumbers and contractors due to its simplicity of operation that meets or exceeds other leak detectors, lasting twice as much. And offering a high quality and affordable option.
- 3 Frequency filters (low, medium and high) and customizable ⊳ frequencies available through the unit's menu, to find the right fit for your detection process.
- ▷ ABS custom carrying case. IP68 Certified and shock proof included.

#### **HEADPHONES**

| ▷ Plumbers Model:       | Stereo - 20 ohms                   |
|-------------------------|------------------------------------|
| ▷ Municipalities Model: | David Clark hi-fidelity headphones |