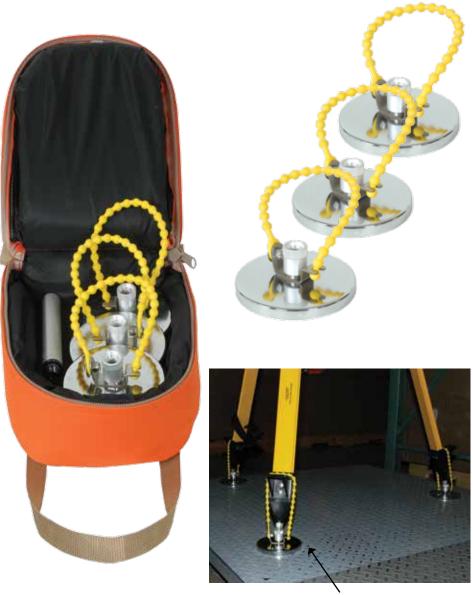

#### **FEATURES & BENEFITS**

- Provides non-slip support for tripods
- Works on all ferrous metal surfaces (steel and iron)
- Includes three ceramic magnets
  5-inch round
- Each magnet has 210 pull pounds
- Each magnet has a tripod point connection with a bungee strap
- Kit bag is included
- Handle to remove magnet from surface is included

#### APPLICATIONS

- All survey applications using conventional tripods on metal surfaces
- Ideal for oil tank and industrial plant surveys

www.surveying.com

## Better Tripod Stability While Working On Wet or Dry Metal Surfaces

5610-12 Tripod Anchor Kit

Tripod Anchor in Use