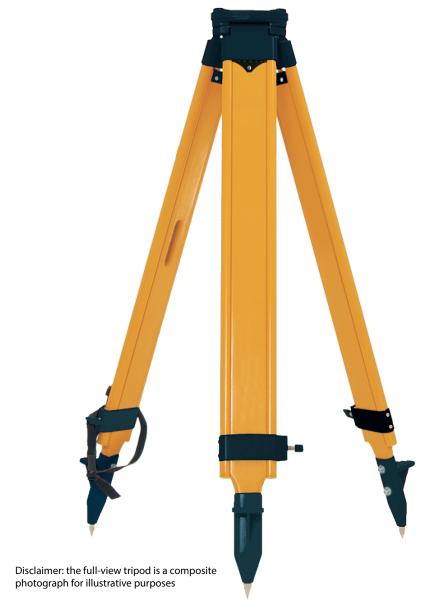

## FEATURES & BENEFITS

- Combination of hardwood legs with fiberglass dowels provides stability and weather resistance
- ▶ Large aluminum head and leg hinges provide stable mounting base
- Double banded extension legs and large positive locking quick clamp with large quick release clamps for extra stability
- Powder coated wear-resistant metal hardware
- ▶ Aluminum shoe with hardened steel replaceable shoe points
- Includes: plastic head cap for protection, heavy-duty poly-webbing shoulder strap for ease of carrying to the job site (not shown)

## Heavy Duty Wood/Fiberglass Tripod 5302-13 and 5402-13

| Part No     | Material        | Extended       | Collapses   | Clamping Style | Head Style | Net Wt          | Hardware Color |
|-------------|-----------------|----------------|-------------|----------------|------------|-----------------|----------------|
| 5302-13-BLK | Wood/Fiberglass | 69" (175.26cm) | 43" (109cm) | Quick Clamp    | Triangle   | 16.5lb (7.48kg) | Black          |
| 5302-13-ORG | Wood/Fiberglass | 69" (175.26cm) | 43" (109cm) | Quick Clamp    | Triangle   | 16.5lb (7.48kg) | Orange         |
| 5402-13-BLK | Wood/Fiberglass | 72" (183cm)    | 43" (109cm) | Twist Locks    | Triangle   | 15.7lb (7.14kg) | Black          |
| 5402-13-ORG | Wood/Fiberglass | 72" (183cm)    | 43" (109cm) | Twist Locks    | Triangle   | 15.7lb (7.14kg) | Orange         |