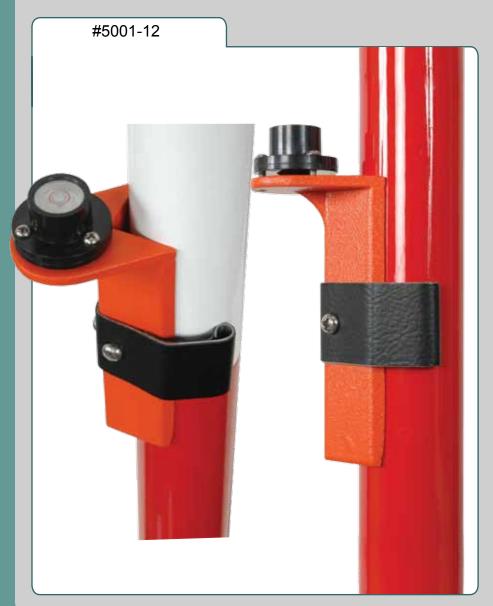

## **SECO Product Bulletin**

Contact your SECO account manager today!

- » SECO's #5001-12 Snap-On Rod Level clips onto 1 and 1.25 inch diameter poles
- » The 40-minute vial is topmounted for easy use and adjustment
- » Its die-cast aluminum body features an orange powderpainted finish
- » Two springs secure the level to the rod and feature a no-scratch covering
- » The #5001-12 fits both round and rectangular rods
- » Weighs 0.10 lb (0.04 kg)

## Snap-On Rod Level

Contact your SECO account manager today!

SECO's #5001-12 Snap-On Rod Level clips on quickly and easily to 1 and 1.25 inch diameter poles.

A 40-minute leveling vial is mounted on top for ease of use and adjustment.