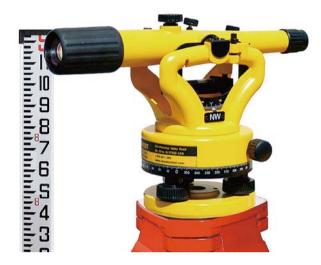

#### NSLP500B Transit Level Package

Includes: NSL 500B Transit Level NAT83 Contractor's Tripod NAR09E 9' Aluminum Rod Carrying Case Plumb Bob Manual

Northwest Instrument • 330 Waterloo Valley Road, Mt. Olive, NJ, 07828 • Tel: 973-347-6830 • www.nwinstrument.com