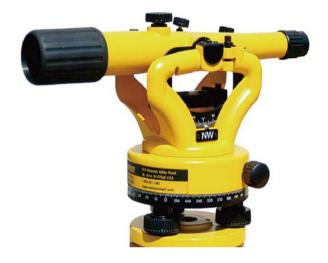

#### NSL500B Transit Level

Tripod Adaptor: 5 / 8 x 11 thread Fits flat & dome tripods Magnification: 20x, with Stadia ratio (1:100) Image: Erect Transit Capability: +/- 45° Working Range: 200 ft Leveling Accuracy: 1/4 in @ 100 ft Minimum Focus: 3.5 ft Leveling Head: Three leveling screws Includes: Carrying Case, Plumb Bob & Manual