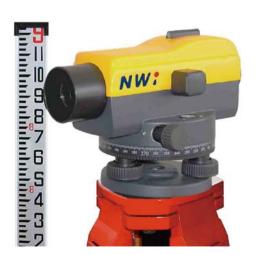

## NBLP Builder's Auto Level Package

Includes:

NBL Series Builder's Automatic Level NAT83 Contractor's Tripod NAR09E 9' Aluminum Rod Carrying Case, Plumb Bob & Manual

Northwest Instrument • 330 Waterloo Valley Road, Mt. Olive, NJ, 07828 • Tel: 973-347-6830 • www.nwinstrument.com

## NCLP Contractors Auto - Level Package

Includes:

NCL Series Contractors Automatic Level NAT83 Contractor's Tripod NAR09E 9' Aluminum Rod Carrying Case, Plumb Bob & Manual

Northwest Instrument • 330 Waterloo Valley Road, Mt. Olive, NJ, 07828 • Tel: 973-347-6830 • www.nwinstrument.com