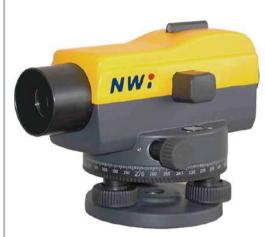

## NBL Series Builder's Automatic Level

Image: Erect Objective Aperture: 1.2" Field of View: 1°5' Resolution: 3.5" Graduation: 1° Sensitivity of Circular Vial: 8'/2mm Compensator Type: Steel Cage, Wire Hung Compensation Range: +/- 15' Tripod Adaptor: 5 / 8 x 11 thread Magnification: 20x24x 32x Working Range: 150 ft 200 ft 300 ft 1/16 in Leveling Accuracy: 1/16 in 1/16 in @ 75 ft @ 100 ft @ 200 ft

# NCL Series Contractors Automatic Level

Image: Erect Objective Aperture: 1.2" Field of View: 1°5' Resolution: 3.5" Graduation: 1° Sensitivity of Circular Vial: 8'/2mm Compensator Type: Magnetic Dampen, Steel Cage, Wire Hung, Safety Lock Compensation Range: +/- 15' Tripod Adaptor: 5 / 8 x 11 thread Magnification: 22x 26x 32x 400 ft Working Range: 200 ft 300 ft 1/16 in 1/16 in Leveling Accuracy: 1/16 in (a) 100 ft (*a*) 150 ft @ 250 ft