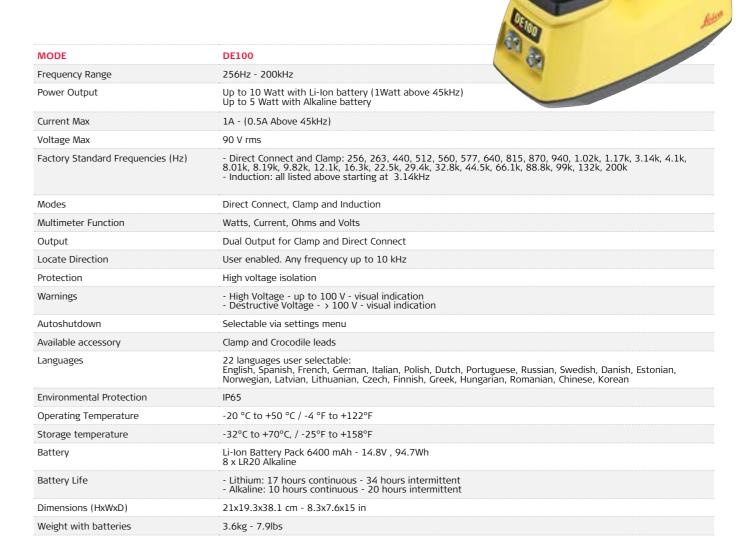

|
| Weight with batteries             | 2.1kg - 4.8lbs                                                                                                                                                                                                                                                                                                                                                                                     |

## **DE100** Signal Transmitter Technical Specifications



## Leica Geosystems - when it has to be right

Revolutionising the world of measurement and survey for nearly 200 years, Leica Geosystems is the industry leader in measurement and information technologies. We create complete solutions for professionals across the planet. Known for innovative product and solution development, professionals in a diverse mix of industries, such as surveying and engineering, building and heavy construction, safety and security, and power and plant trust Leica Geosystems for all their geospatial needs. With precise and accurate instruments, sophisticated software, and trusted services, Leica Geosystems delivers value every day to those shaping the future of our world.

Leica Geosystems is part of Hexagon (Nasdaq Stockholm: HEXA B; hexagon.com), a leading glob