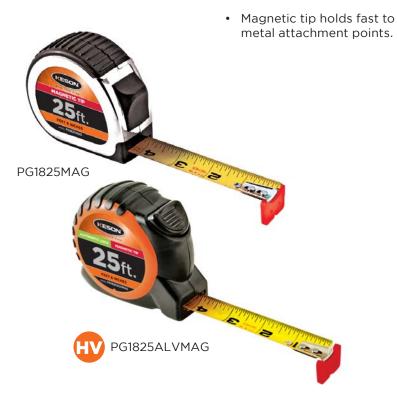

## **MAGNETIC TIP**

#### PG\_MAG 3 SKUs, 1 LENGTH

The magnetic hook end sticks to attach to any metal surface. Stick it to a metal door frame and you can pace off 10 feet or more. Great for drop ceiling work, steel framing, HVAC, and shop work.