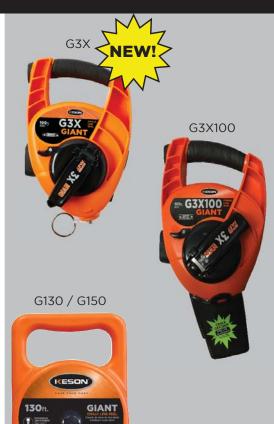

## G3X / G3X100

### **FEATURES**

- Ergonomic design to reduce wrist strain.
- "Glovable" grip for cold weather.
- Chalk Catcher on G3X100 reduces waste and keeps chalk from ending up on your clothes.

## G130 / G150

#### **FEATURES**

- 130 feet or 150 feet, heavy-duty cord and pull ring.
- Holds over a pound of chalk for fewer refills.
- One-piece steel crank for long life.