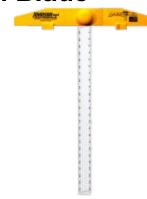

## 24" RockRipper® with Structo-Cast® Head & Perforated Aluminum Blade

Model #: RTS24

**UPC:** #049448000036

**MSRP:** \$35.84

Perforated (1/16" offset) 24" blade accepts utility knife point for fast, efficient drywall scoring, Molded high impact head with hand grip and board guide, Screened, thermal-bonded black 1/8" 1/16" or mm (metric) graduations, Large, bold graduations are easy reading, Extruded aluminum blade assures durability

## PRODUCT DETAILS

- Perforated (1/16" offset) 24" blade accepts utility knife point for fast, efficient drywall scoring
- Molded high impact head with hand grip and board guide
- Screened, thermal-bonded black 1/8" and 1/16" graduations
- Large, bold easy reading graduations
- · Extruded aluminum blade assures durability