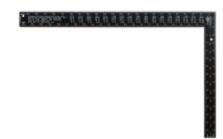

## 16" x 24" Big J Pro Aluminum Framing Square

Model #: CS7

**UPC:** #049448277001

**MSRP:** \$24.36

24" x 2" body, 16" x 1-1/2" tongue, 1/8" thick, Aluminum body will not rust, Laser etched EZ Read graduations and numbers on black anodized body, Graduations measure 1/8", 1/10", 1/12", 1/16", Includes octagon scales, rafter tables, brace tables and board foot tables.

## PRODUCT DETAILS

- 24" x 2" body, 16" x 1-1/2" tongue, 1/8" thick
- Aluminum body will not rust
- Laser etched EZ Read graduations and numbers on black anodized body
- Graduations measure in 1/8", 1/10", 1/12", 1/16"
- Includes octagon scales, rafter tables, brace tables and board foot tables