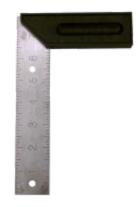

## 8" Structo-Cast® Try & Mitre Square

Model #: 450

**UPC:** #049448450022

**MSRP:** \$5.88

Structo-Cast® handle is durable and light weight, Heavy duty stainless steel blade will not rust or corrode, Graduations 1/8" increments (mm on 451), Models: 450 Try & Mitre Square, 451 Metric Try & Mitre Square

## PRODUCT DETAILS

Models: 450 Try & Mitre Square, 451 Metric Try & Mitre Square

- Structo-Cast® handle is durable and lightweight
- Heavy duty stainless steel blade will not rust or corrode
- Graduations are permanently etched in 1/8" increments (mm and cm on 451)