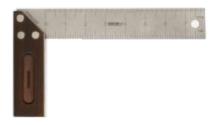

## 8" Professional Carbonized Bamboo Try Square

Model #: 1940-0800

**UPC:** #049448008001

**MSRP:** \$13.40

Carbonized bamboo handle with stainless gauging edges and routed hand grip, Heavy duty stainless steel blade will not rust or corrode, Graduations are permanently etched in 1/8" and 1/16" increments

## PRODUCT DETAILS

- · Carbonized bamboo handle with stainless gauging edges and routed hand grip
- Heavy duty stainless steel blade will not rust or corrode
- Graduations are permanently etched in 1/8" and 1/16" increments