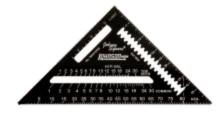

## 7" Johnny Square® Professional Easy-Read Aluminum Rafter Square w/out Manual

Model #: 1904-0700

**UPC:** #049448190409

**MSRP:** \$17.14

Solid aluminum body with CNC machined edges for greater accuracy and durability, EZ Read™ permanent graduations and numbers are highly visible, thick edge is useful as a saw guide, continuous scribing notches - ideal for ripping at 3-1/2" and 5-1/2", low-glare, protective anodized finish and complete instruction manual available upon request.

## PRODUCT DETAILS

- Solid aluminum body with CNC machined edges for greater accuracy and durability
- EZ Read® laser etched graduations and numbers are highly visible
- Thick edge is useful as a saw guide
- Continuous scribing notches ideal for ripping at 3-1/2" and 5-1/2"
- · Low-glare, protective anodized finish
- Instruction manual available upon request.