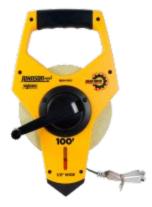

## 100' Big J® Geared Open Reel Fiberglass Tape

Model #: 1809-0100

**UPC:** #049448901005

**MSRP:** \$22.48

3:1 Gear Drive Speeds Blade Rewind, Durable Steel End Hook With Loop, 2 Color Blade: White Inch Scale, Yellow Engineer's Scale, Comfortable Non-Slip Rubberized Hand Grip, Rugged, High Impact ABS Case, Models: 1809-0100 (100' x 1/2" blade) and 1809-0300 (300' x 1/2" blade) fiberglass tape measure

## PRODUCT DETAILS

Models: 1809-0100 (100' x 1/2" blade) and 1809-0300 (300' x 1/2" blade) fiberglass tape measure

- 3:1 gear drive speeds blade rewind
- Durable steel end hook with loop
- 2 color blade: white inch scale, yellow engineer's scale
- Comfortable non-slip rubberized hand grip
- · Rugged, high impact ABS case