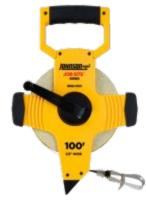

## 100' Job Site™ Open Reel Fiberglass Tape

Model #: 1808-0100

**UPC:** #049448801008

**MSRP:** \$20.36

Durable Steel End Hook With Loop, 2 Color Blade: White Inch Scale, Yellow Inch Engineer's Scale, Comfortable Non-Slip Rubberized Hand Grip, Rugged, High Impact ABS Case, Models: 1808-0100 (100' x 1/2" blade width) and 1808-0300 (300' x 1/2" blade width)

## **PRODUCT DETAILS**

Models: 1808-0100 (100' x 1/2" blade width) and 1808-0300 (300' x 1/2" blade width)

- Durable steel end hook with loop
- 2 color blade: white inch scale, yellow inch engineer's scale
- Comfortable non-slip rubberized hand grip
- · Rugged, high impact ABS case