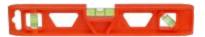

## 9" Orange Structo-Cast® Torpedo Level - 3 Vial

Model #: 1402-0900

**UPC:** #049448140206

**MSRP:** \$3.96

High-impact frame is non-conductive and non-corrosive, V-groove frame fits on pipe and conduit, 3 vials read plumb, level and 45 degrees, Tapered ends assure an easy fit into tool belts, tool pouches or work pant pockets, High visibility color

## PRODUCT DETAILS

- · High impact frame is non-conductive and non-corrosive
- V-groove frame fits on pipe and conduit
- 3 vials read plumb, level and 45°
- Tapered ends assure an easy fit into tool belts, tool pouches or work pant pockets
- · High visibility color