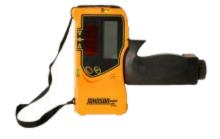

## One-Sided Laser Detector w/Clamp for Line Generated Lasers with Pulse Feature

Model #: 40-6780

**UPC:** #049448067800

**MSRP:** \$261.26

With this laser detector, a line generated pulse laser level can be used both indoors with bright light and/or outdoors in the sunlight where the beams are not visible, Audible and visual indicators for precise leveling, Clamp attaches to grade rods, Use with 40-6602 & 40-6662 line-generating lasers with pulse, 40-6780 Includes > Detector, 9V battery, clamp

## **PRODUCT DETAILS**

40-6780 Includes > Detector, 9V battery, clamp

- With this laser detector, a line generated pulse laser level can be used both indoors with bright light and/or outdoors in the sunlight where the beams are not visible
- · Audible and visual indicators for precise leveling
- Clamp attaches to grade rods