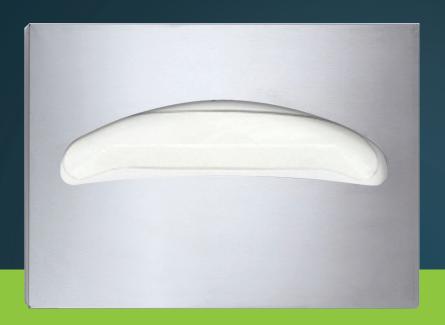

# TOILET SEAT COVER DISPENSER

## **Toilet Seat Cover Dispenser, Stainless Steel Brushed**

| Item# | Cover<br>Material      | Cover<br>Finish | Туре            | Operation | Unit Dimantion          | MSRP    | Case Quentity |
|-------|------------------------|-----------------|-----------------|-----------|-------------------------|---------|---------------|
| 483   | Stainless<br>Steel 304 | Brushed         | Wall<br>Mounted | Manual    | 11.8" H X 15.7" W X 2"D | \$37.77 | 20            |

#### **Features & Benefits**

- Stainless steel with brushed finish
- Dispenses 250 single or half fold toilet seat covers
- Easily filled through bottom opening
- Mounting hardware included

#### **Dimensions**

• 11.8" H X 15.7"W X 2"D