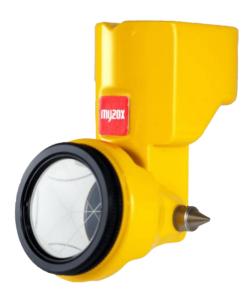

## 1.0 inch Prism for corner MG-1000SP

## **SPECIFICATIONS**

| Model                         | MG-1000SPT                        |
|-------------------------------|-----------------------------------|
| Prism Size                    | 1.0 inch (25.4mm)                 |
| Prism Constant                | 0mm / 17mm (corner) / 12mm (wall) |
| Sensitivity of Circular Level | 40'/2mm                           |
| Tilting range                 | +/- 30 degree                     |
| Angular Beam Deviation        | 5"                                |
| Prism Coating                 | Silver                            |
| Pole diameter                 | 9mmФ                              |
| Size                          | 45.5 x 45 x 68mm                  |
| Weight                        | 120g                              |