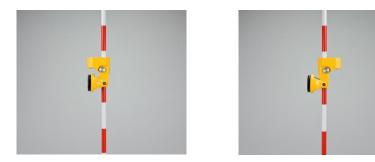

## SALES POINTS

When using general prism at corner, the distance from corner is variable. It's difficult to survey accurately.

MG-1000SP specialize in corner surveying. Prism constant is always fixed at any angle.

Prism canister can be switch to either way. This is very handy for surveying corner point.