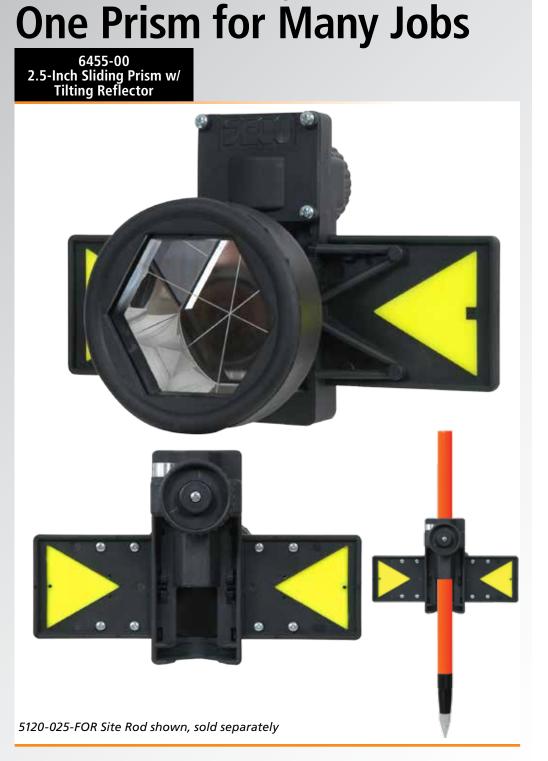

## **FEATURES & BENEFITS**

- ► Use the 6455-00 2.5-inch Sliding Prism with Tilting Reflector with SECO's 5120-XX-Series Geodimeter<sup>®</sup> Style Prism Pole
- Includes a, large, 2.5-inch (63.5 mm) silver-coated prism with protective rubber ring
- ▶0 offset
- Large easy-to-use clamping knob
- Tilts in 15-degree increments, spring locked
- ▶40-minute leveling vial
- Targets made of fluorescent-yellow translucent polycarbonate
- Weighs 0.81 lb (0.37 kg)