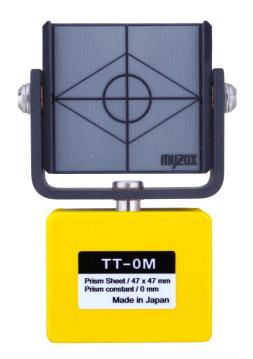

# Monitoring Prism Sheet with Magnetic Target TT-OM

#### **■ SPECIFICATIONS**

| Model          | TT-0M      |
|----------------|------------|
| Dimensions     | 47 x 47 mm |
| Prism constant | 0mm        |