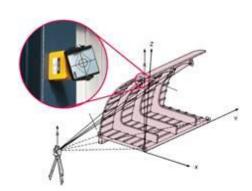

## ■ Strong Magnet

TT-0 can be attached any metal structure by using strong magnetic material. It can provide best solution for structure not able to be damaged.

#### **■** For Oil Surface

When using target sheet on oily surface, it doesn't stick firmly. However TT-OM can be attached even harsh condition.