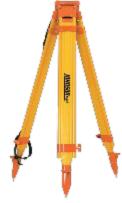

## **Heavy Duty Fiberglass Tripod**

Model #: 40-6332

**UPC:** #049448063321

**MSRP:** \$303.96

Fiberglass construction with extendable legs, Adjustment range from 3 ft. 8 in. to 6 ft. (nominal length), 5/8" - 11 thread, Wing screw offers great stability and support, Feet have sharp metal points for use on uneven outdoor terrain, Carrying strap included

## PRODUCT DETAILS

- Fiberglass construction with extendable legs
- Adjustment range from 3 ft. 8 in. to 6 ft. (nominal length)
- 5/8" 11 thread
- Feet have sharp metal points for use on uneven outdoor terrain
- Carrying strap included
- · Wing screw offers great stability and support
- Includes plumb bob hook